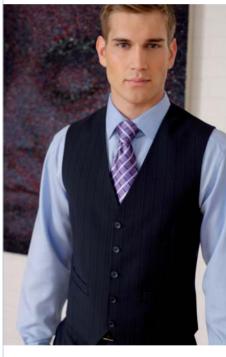

Diamante Jacket (Black) Single breasted, 3 button front, 2 slanted flap pockets, 1 inside pocket, no vents.

Bergamo Waistcoat (Navy) Cloth backed waistcoat, 4 button front.

Machine washable. 67% Polyester, 30% Wool, 3% Lycra.