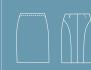

Ostra Skirt (Black Multi Stripe) Straight skirt, centre vent, shaped back panels, fully lined.

Ballino Skirt (Navy)

Machine washable. 67% Polyester, 30% Wool, 3% Lycra.

Sizes: 6 - 24 waist in leg lengths 27", 29", 31", 33" & 36" unfinished