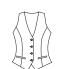

Diamante Jacket (Black) Single breasted, 3 button front, 2 slanted flap pockets, 1 inside pocket, no vents.

Bergamo Waistcoat (Navy) Cloth backed waistcoat, 4 button front.

Machine washable. 67% Polyester, 30% Wool, 3% Lycra.

#### Codes & Colours:

2192A Navy 2192B Navy multi stripe

2192D Black

2192E Black multi stripe

Andretta Trouser (Navy) Flared leg trouser, front fastening, low waist.

Bardolino Trouser

Corporate Fashion collection