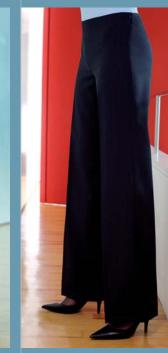

#### Codes & Colours:

2192A Navy 2192B Navy multi stripe

2192D Black

2192E Black multi stripe

Andretta Trouser (Navy) Flared leg trouser, front fastening, low waist.

Bardolino Trouser

Corporate Fashion collection