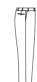

Giglio Trouser (Black Multi Stripe) Flat front trousers.

Machine washable. 67% Polyester, 30% Wool, 3% Lycra.

**Sizes:** 36 - 48 short 36 - 50 regular 38 - 48 long

Codes & Colours:

5678A Navy

5678B Navy multi stripe