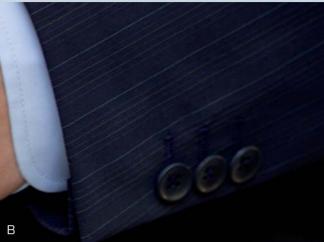

# Corporate Fashion collection

Aprilla Jacket (Black Multi Stripe) Double breasted lapel, edge stitched, 1 button front, centre vent.

Como Jacket (Black Multi Stripe) 3 button jacket with rounded lapel,1 inside pocket, no vents.

Diamante Jacket (Black) Single breasted, 3 button front, 2 slanted flap pockets, 1 inside pocket, no vents.

Bergamo Waistcoat (Navy) Cloth backed waistcoat, 4 button front.

Machine washable. 67% Polyester, 30% Wool, 3% Lycra.