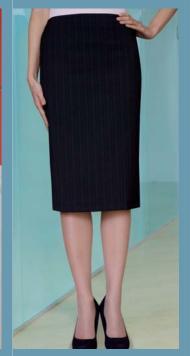

Ostra Skirt (Black Multi Stripe) Straight skirt, centre vent, shaped back panels, fully lined.

Ballino Skirt (Navy)

Machine washable. 67% Polyester, 30% Wool, 3% Lycra.

Sizes: 6 - 24 waist in leg lengths 27", 29", 31", 33" & 36" unfinished