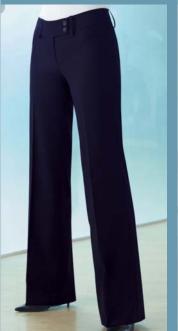

#### Codes & Colours:

2192A Navy 2192B Navy multi stripe

2192D Black

2192E Black multi stripe

Andretta Trouser (Navy) Flared leg trouser, front fastening, low waist.

Bardolino Trouser

Corporate Fashion collection