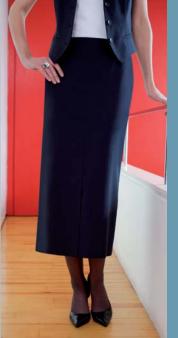

Ostra Skirt (Black Multi Stripe) Straight skirt, centre vent, shaped back panels, fully lined.

Ballino Skirt (Navy)

Machine washable. 67% Polyester, 30% Wool, 3% Lycra.

Sizes: 6 - 24 waist in leg lengths 27", 29", 31", 33" & 36" unfinished