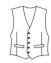

# Corporate Fashion collection

Giglio Jacket (Black Multi Stripe) Single breasted jacket, semi fitted, 2 button front, side vents 4 inside pockets.

Bari Waistcoat (Navy Multi Stripe) Cloth backed 5 button waistcoat.